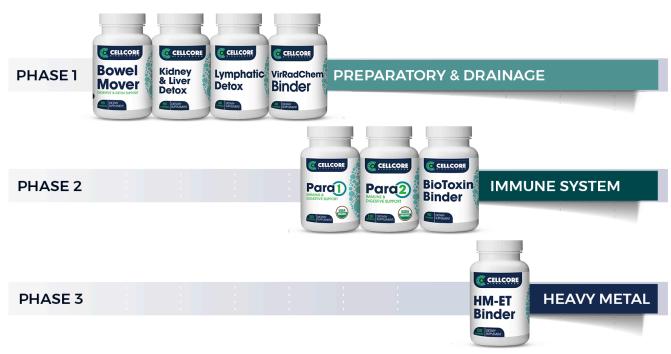

# PREPARATORY & DRAINAGE

#### **Bowel Mover**

Take 1 to 2 capsules twice daily. 6 bottles

#### **Kidney & Liver Detox**

Take 1 capsule three times daily. 4 bottles

# **Lymphatic Detox**

Take 1 capsule twice daily. *4 bottles* 

#### VirRadChem Binder

Take 1 to 3 capsules twice daily. 3 to 6 bottles

# IMMUNE SYSTEM SUPPORT

#### Para 1

Take 2 capsules twice daily on an empty stomach. 4 bottles

## Para 2

Take 2 capsules twice daily. *3 bottles* 

# **BioToxin Binder**

Take 1 capsule three times daily 3 bottles

# HEAVY METAL DETOXIFICATION

#### **HM-ET Binder**

Take 1 to 3 capsules twice daily 3 bottles

IN THE EVENT OF ADVERSE REACTIONS TO CELLCORE PRODUCTS, REDUCE THE CURRENT DOSAGE.

DO NOT COMBINE PARA I AND BINDERS. TAKE THEM AT LEAST ONE HOUR APART.